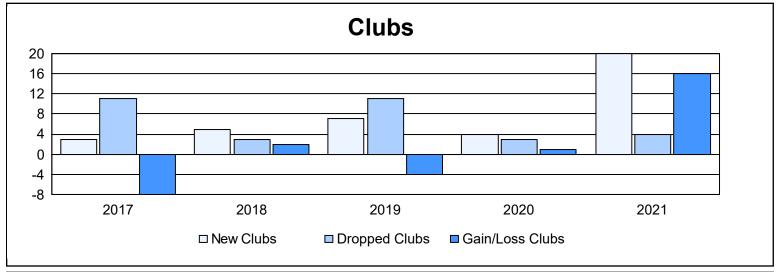

District 321 F

As of June 2021 Cumulative

| Year      | New<br>Clubs | Dropped<br>Clubs | Gain/<br>Loss<br>Clubs | New<br>Members | Charter<br>Members | Reinstate<br>Members | Transfer<br>Members | Total<br>Member<br>Added | Total<br>Members<br>Dropped | Gain/<br>Loss<br>Members |
|-----------|--------------|------------------|------------------------|----------------|--------------------|----------------------|---------------------|--------------------------|-----------------------------|--------------------------|
| 2016-2017 | 3            | 11               | -8                     | 629            | 106                | 92                   | 16                  | 843                      | 768                         | 75                       |
| 2017-2018 | 5            | 3                | 2                      | 636            | 145                | 87                   | 11                  | 879                      | 934                         | -55                      |
| 2018-2019 | 7            | 11               | -4                     | 353            | 166                | 309                  | 11                  | 839                      | 946                         | -107                     |
| 2019-2020 | 4            | 3                | 1                      | 281            | 198                | 172                  | 18                  | 669                      | 984                         | -315                     |
| 2020-2021 | 20           | 4                | 16                     | 516            | 557                | 94                   | 9                   | 1,176                    | 687                         | 489                      |
| Average   | 8            | 6                | 1                      | 483            | 234                | 151                  | 13                  | 881                      | 864                         | 17                       |