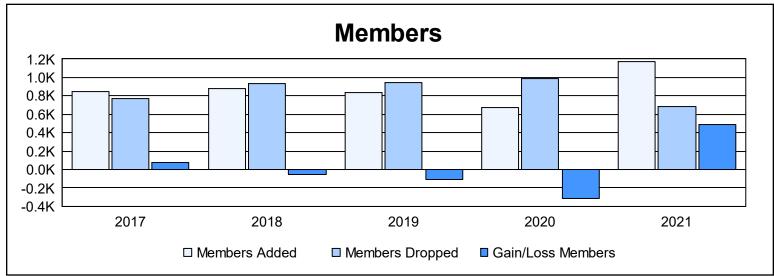

District 321 F

As of June 2021 Cumulative

| Year      | New<br>Clubs | Dropped<br>Clubs | Gain/<br>Loss<br>Clubs | New<br>Members | Charter<br>Members | Reinstate<br>Members | Transfer<br>Members | Total<br>Member<br>Added | Total<br>Members<br>Dropped | Gain/<br>Loss<br>Members |
|-----------|--------------|------------------|------------------------|----------------|--------------------|----------------------|---------------------|--------------------------|-----------------------------|--------------------------|
| 2016-2017 | 3            | 11               | -8                     | 629            | 106                | 92                   | 16                  | 843                      | 768                         | 75                       |
| 2017-2018 | 5            | 3                | 2                      | 636            | 145                | 87                   | 11                  | 879                      | 934                         | -55                      |
| 2018-2019 | 7            | 11               | -4                     | 353            | 166                | 309                  | 11                  | 839                      | 946                         | -107                     |
| 2019-2020 | 4            | 3                | 1                      | 281            | 198                | 172                  | 18                  | 669                      | 984                         | -315                     |
| 2020-2021 | 20           | 4                | 16                     | 516            | 557                | 94                   | 9                   | 1,176                    | 687                         | 489                      |
| Average   | 8            | 6                | 1                      | 483            | 234                | 151                  | 13                  | 881                      | 864                         | 17                       |